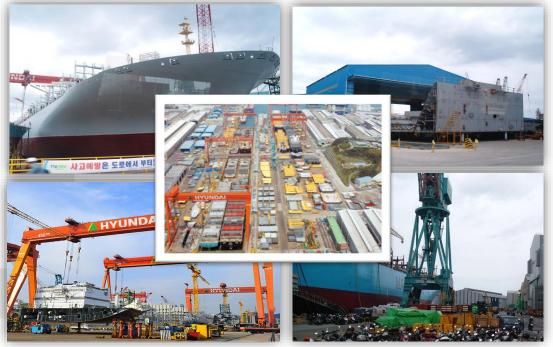

#### Hull shop, Block assembly shop, Dock, etc.

| COURSE1           |                    |                  | CORSE2            |              |                  | COURSE3           |              |                  |
|-------------------|--------------------|------------------|-------------------|--------------|------------------|-------------------|--------------|------------------|
| VISITING<br>PLACE | INFORMATION        | TIME<br>REQUIRED | VISITING<br>PLACE | INFORMATION  | TIME<br>REQUIRED | VISITING<br>PLACE | INFORMATION  | TIME<br>REQUIRED |
| 1                 | EXHIBITION<br>HALL | 35<br>Minutes    | 2~7               | YARD<br>DOCK | 10<br>Minutes    | 8                 | Guesthouse   | 5<br>Minutes     |
|                   |                    |                  |                   |              |                  | 9~12              | YARD<br>DOCK | 5<br>Minutes     |

# Guesthouse, Block Assembly Shop, Painting Shop, Dock