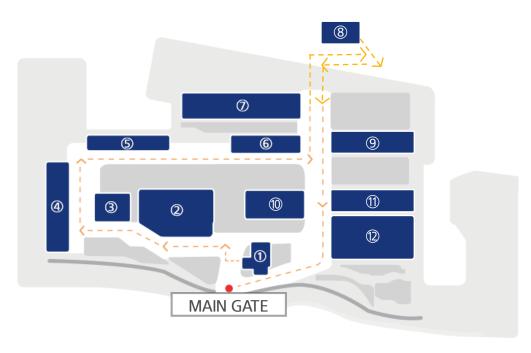

- 1 Exhibition Hall
- 2 Hull Construction Shop
- 3 Plant Shop
- 4 Block Assembly Shop
- ⑤ Quay #1
- 6 Building Dock #1
- Building Dock #3
- 9 Dock #2
- ® Block Assembly Shop
- 11) Painting Shop
- ② Building Dock #4 & #5

#### History of HHI, Introduction of the founder, Business area, etc.

| COURSE1           |                    |                  | CORSE2            |              |                  | COURSE3           |              |                  |
|-------------------|--------------------|------------------|-------------------|--------------|------------------|-------------------|--------------|------------------|
| VISITING<br>PLACE | INFORMATION        | TIME<br>REQUIRED | VISITING<br>PLACE | INFORMATION  | TIME<br>REQUIRED | VISITING<br>PLACE | INFORMATION  | TIME<br>REQUIRED |
| 1                 | EXHIBITION<br>HALL | 35<br>Minutes    |                   | YARD<br>DOCK | 10<br>Minutes    | 8                 | Guesthouse   | 5<br>Minutes     |
|                   |                    |                  | 2~7               |              |                  | 9~12              | YARD<br>DOCK | 5<br>Minutes     |

#### Hull shop, Block assembly shop, Dock, etc.

| COURSE1           |                    |                  | CORSE2            |              |                  | COURSE3           |              |                  |
|-------------------|--------------------|------------------|-------------------|--------------|------------------|-------------------|--------------|------------------|
| VISITING<br>PLACE | INFORMATION        | TIME<br>REQUIRED | VISITING<br>PLACE | INFORMATION  | TIME<br>REQUIRED | VISITING<br>PLACE | INFORMATION  | TIME<br>REQUIRED |
| 1                 | EXHIBITION<br>HALL | 35<br>Minutes    | 2~7               | YARD<br>DOCK | 10<br>Minutes    | 8                 | Guesthouse   | 5<br>Minutes     |
|                   |                    |                  |                   |              |                  | 9~12              | YARD<br>DOCK | 5<br>Minutes     |