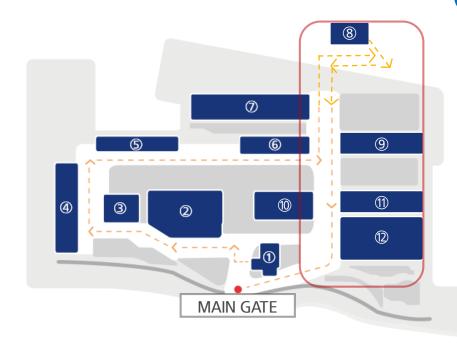

- 1 Exhibition Hall
- 2 Hull Construction Shop
- 3 Plant Shop
- 4 Block Assembly Shop
- ⑤ Quay #1
- 6 Building Dock #1
- Building Dock #3
- 9 Dock #2
- ® Block Assembly Shop
- 11) Painting Shop
- ② Building Dock #4 & #5

#### History of HHI, Introduction of the founder, Business area, etc.

| COURSE1           |                    |                  | CORSE2            |              |                  | COURSE3           |              |                  |
|-------------------|--------------------|------------------|-------------------|--------------|------------------|-------------------|--------------|------------------|
| VISITING<br>PLACE | INFORMATION        | TIME<br>REQUIRED | VISITING<br>PLACE | INFORMATION  | TIME<br>REQUIRED | VISITING<br>PLACE | INFORMATION  | TIME<br>REQUIRED |
| 1                 | EXHIBITION<br>HALL | 35<br>Minutes    |                   | YARD<br>DOCK | 10<br>Minutes    | 8                 | Guesthouse   | 5<br>Minutes     |
|                   |                    |                  | 2~7               |              |                  | 9~12              | YARD<br>DOCK | 5<br>Minutes     |

#### Hull shop, Block assembly shop, Dock, etc.

| COURSE1           |                    |                  | CORSE2            |              |                  | COURSE3           |              |                  |
|-------------------|--------------------|------------------|-------------------|--------------|------------------|-------------------|--------------|------------------|
| VISITING<br>PLACE | INFORMATION        | TIME<br>REQUIRED | VISITING<br>PLACE | INFORMATION  | TIME<br>REQUIRED | VISITING<br>PLACE | INFORMATION  | TIME<br>REQUIRED |
| 1                 | EXHIBITION<br>HALL | 35<br>Minutes    | 2~7               | YARD<br>DOCK | 10<br>Minutes    | 8                 | Guesthouse   | 5<br>Minutes     |
|                   |                    |                  |                   |              |                  | 9~12              | YARD<br>DOCK | 5<br>Minutes     |